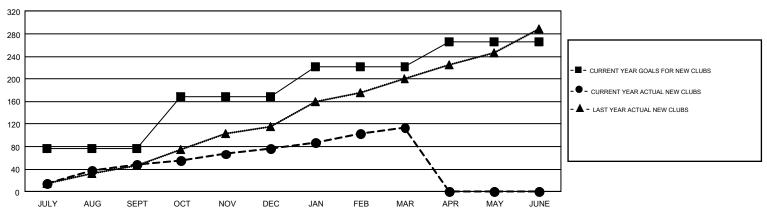

## REPORT DOES NOT INCLUDE CLUBS IN UNDISTRICTED AREAS.

|               | Club          | 98          |               | Members               |                           |                         |                                                    |  |
|---------------|---------------|-------------|---------------|-----------------------|---------------------------|-------------------------|----------------------------------------------------|--|
|               | RESULTS FOR   | R 2018-2019 |               | RESULTS FOR 2018-2019 |                           |                         |                                                    |  |
| QUARTER       | NEW CLUB GOAL | NEW CLUBS   | DROPPED CLUBS | QUARTER               | MEMBER GROWTH NET<br>GOAL | MEMBER GROWTH<br>ACTUAL | DROPPED<br>MEMBERS ACTUAL<br>(including transfers) |  |
| JULY/AUG/SEPT | 76            | 48          | 66            | JULY/AUG/SEPT         | 10,669                    | 14,618                  | 7,254                                              |  |
| OCT/NOV/DEC   | 92            | 28          | 60            | OCT/NOV/DEC           | 9,925                     | 7,655                   | 11,272                                             |  |
| JAN/FEB/MAR   | 53            | 37          | 15            | JAN/FEB/MAR           | 6,689                     | 11,012                  | 4,034                                              |  |
| APR/MAY/JUNE  | 44            | 0           | 0             | APR/MAY/JUNE          | 2,984                     | 0                       | 0                                                  |  |

## GOALS AND ACTUAL NEW CLUBS CUMULATIVE

| DROPPED CLUBS: 141  DROPPED MEMBERS                         |        | 5,606 CLUBS OF 8,927 ADDED 1 OR<br>MORE NEW MEMBERS | GENDER DISTRIBUTION           MALE         227,959 (70.05%)           FEMALE         97,445 (29.95%) |  |        |
|-------------------------------------------------------------|--------|-----------------------------------------------------|------------------------------------------------------------------------------------------------------|--|--------|
| DECEASED                                                    | 1,015  | CLICK HERE FOR CUMULATIVE                           | TOTAL FAMILY UNIT MEMBERS                                                                            |  | 74,283 |
| CLUB CANCELLED         1,280           OTHER         20,264 |        | MEMBERSHIP DATA                                     |                                                                                                      |  |        |
|                                                             |        |                                                     | FAMILY MEMBERS PAYING HALF DUES                                                                      |  | 42,111 |
| TOTAL                                                       | 22,559 |                                                     | DUES                                                                                                 |  |        |