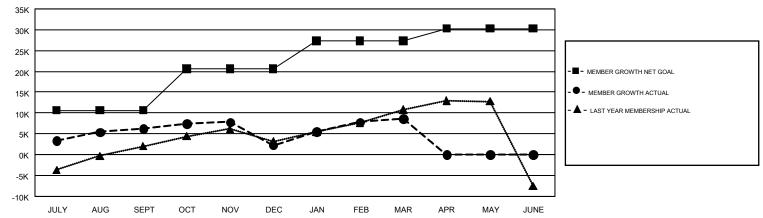

## REPORT DOES NOT INCLUDE CLUBS IN UNDISTRICTED AREAS.

|               | Club          | 98          |               | Members               |                           |                         |                                                    |  |
|---------------|---------------|-------------|---------------|-----------------------|---------------------------|-------------------------|----------------------------------------------------|--|
|               | RESULTS FOR   | R 2018-2019 |               | RESULTS FOR 2018-2019 |                           |                         |                                                    |  |
| QUARTER       | NEW CLUB GOAL | NEW CLUBS   | DROPPED CLUBS | QUARTER               | MEMBER GROWTH NET<br>GOAL | MEMBER GROWTH<br>ACTUAL | DROPPED<br>MEMBERS ACTUAL<br>(including transfers) |  |
| JULY/AUG/SEPT | 76            | 48          | 66            | JULY/AUG/SEPT         | 10,669                    | 14,618                  | 7,254                                              |  |
| OCT/NOV/DEC   | 92            | 28          | 60            | OCT/NOV/DEC           | 9,925                     | 7,655                   | 11,272                                             |  |
| JAN/FEB/MAR   | 53            | 37          | 15            | JAN/FEB/MAR           | 6,689                     | 11,012                  | 4,034                                              |  |
| APR/MAY/JUNE  | 44            | 0           | 0             | APR/MAY/JUNE          | 2,984                     | 0                       | 0                                                  |  |

## GOALS AND ACTUAL NEW CLUBS CUMULATIVE

| DROPPED CLUBS: 141  DROPPED MEMBERS                         |        | 5,606 CLUBS OF 8,927 ADDED 1 OR<br>MORE NEW MEMBERS | GENDER DISTRIBUTION           MALE         227,959 (70.05%)           FEMALE         97,445 (29.95%) |  |        |
|-------------------------------------------------------------|--------|-----------------------------------------------------|------------------------------------------------------------------------------------------------------|--|--------|
| DECEASED                                                    | 1,015  | CLICK HERE FOR CUMULATIVE                           | TOTAL FAMILY UNIT MEMBERS                                                                            |  | 74,283 |
| CLUB CANCELLED         1,280           OTHER         20,264 |        | MEMBERSHIP DATA                                     |                                                                                                      |  |        |
|                                                             |        |                                                     | FAMILY MEMBERS PAYING HALF DUES                                                                      |  | 42,111 |
| TOTAL                                                       | 22,559 |                                                     | DUES                                                                                                 |  |        |